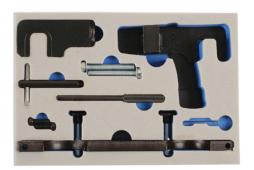

## **Timing Tool Kit - for GM**

Designed to cater for the DCi 2.2 and 2.5L diesel chain, belt and gear driven engines found in some later Nissan light commercial vehicles. This set of timing tools enables the correct timing position to be held when servicing GM Ecotec 2.2 and 2.5L engines, as well as some Renault engines.

## **Additional Information**

- This set of timing tools enables the correct timing position to be held when servicing GM Ecotec 2.2 and 2.5 litre engines.
- · Also for use on some Renault engines.
- For Interstar 2.2 and 2.5L dCi.
- Engine codes: G9U and G9T (2002-2010).
- Metal case available Part No. 4536. Made in Sheffield.