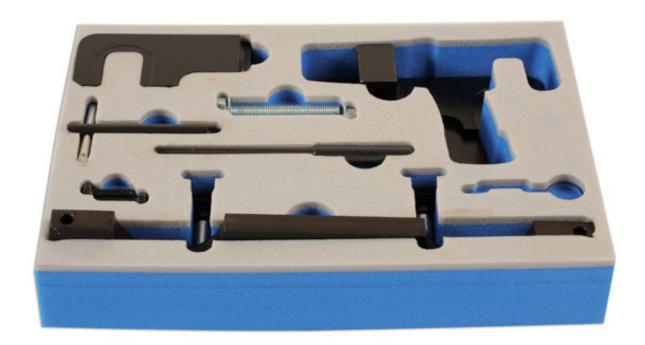

## **Timing Tool Kit - for GM**

Designed to cater for the DCi 2.2 and 2.5L diesel chain, belt and gear driven engines found in some later Nissan light commercial vehicles. This set of timing tools enables the correct timing position to be held when servicing GM Ecotec 2.2 and 2.5L engines, as well as some Renault engines.

## **Additional Information**

- This set of timing tools enables the correct timing position to be held when servicing GM Ecotec 2.2 and 2.5 litre engines.
- · Also for use on some Renault engines.
- For Interstar 2.2 and 2.5L dCi.
- Engine codes: G9U and G9T (2002-2010).
- Metal case available Part No. 4536. Made in Sheffield.