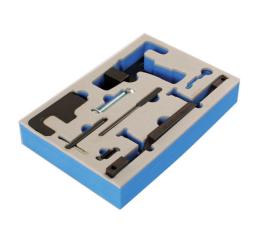

## **Timing Tool Kit - for GM**

Designed to cater for the DCi 2.2 and 2.5L diesel chain, belt and gear driven engines found in some later Nissan light commercial vehicles. This set of timing tools enables the correct timing position to be held when servicing GM Ecotec 2.2 and 2.5L engines, as well as some Renault engines.

## **Additional Information**

- This set of timing tools enables the correct timing position to be held when servicing GM Ecotec 2.2 and 2.5 litre engines.
- · Also for use on some Renault engines.
- For Interstar 2.2 and 2.5L dCi.
- Engine codes: G9U and G9T (2002-2010).
- Metal case available Part No. 4536. Made in Sheffield.