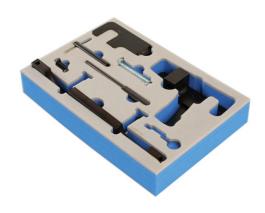

## **Timing Tool Kit - for GM**

Designed to cater for the DCi 2.2 and 2.5L diesel chain, belt and gear driven engines found in some later Nissan light commercial vehicles. This set of timing tools enables the correct timing position to be held when servicing GM Ecotec 2.2 and 2.5L engines, as well as some Renault engines.

## **Additional Information**

- This set of timing tools enables the correct timing position to be held when servicing GM Ecotec 2.2 and 2.5 litre engines.
- · Also for use on some Renault engines.
- For Interstar 2.2 and 2.5L dCi.
- Engine codes: G9U and G9T (2002-2010).
- Metal case available Part No. 4536. Made in Sheffield.